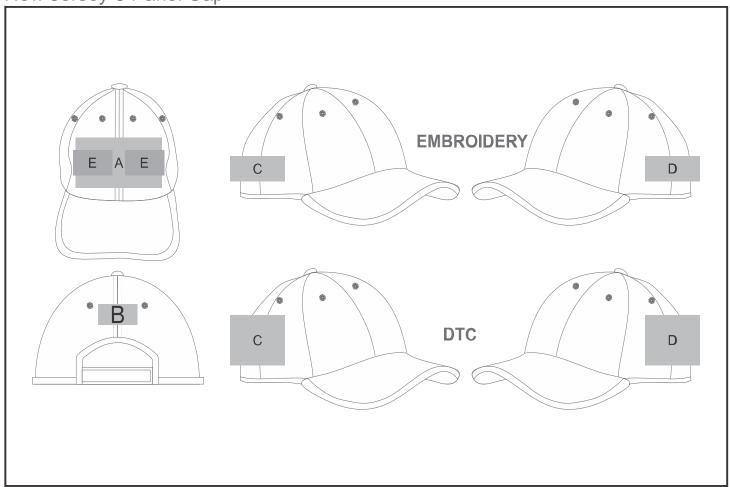

## **Branding Options:**

| Position | Branding Method (Branding Code) | No. of Colours | Dimension              |
|----------|---------------------------------|----------------|------------------------|
| А        | Embroidery (EM-CAPFRONT)        | N/A            | 110mm wide x 50mm high |
| А        | Silicone (STP-A)                | N/A            | 30mm wide x 30mm high  |
| А        | Silicone (STP-B)                | N/A            | 50mm wide x 50mm high  |
| А        | Silicone (STP-C)                | N/A            | 80mm wide x 50mm high  |
| А        | Silicone (STP-D)                | N/A            | 110mm wide x 40mm high |

| В | Embroidery (EM-CAPBACK)         | N/A         | 80mm wide x 25mm high |
|---|---------------------------------|-------------|-----------------------|
| В | Digital Transfer Caps (DTC-CAP) | Full Colour | 50mm wide x 20mm high |
| В | Silicone (STP-A)                | N/A         | 30mm wide x 20mm high |

| В | Silicone (STP-B)                | N/A         | 50mm wide x 20mm high |
|---|---------------------------------|-------------|-----------------------|
|   |                                 |             |                       |
| С | Embroidery (EM-CAPSIDE)         | N/A         | 70mm wide x 30mm high |
| С | Digital Transfer Caps (DTC-CAP) | Full Colour | 70mm wide x 60mm high |
| С | Silicone (STP-A)                | N/A         | 30mm wide x 30mm high |
| С | Silicone (STP-B)                | N/A         | 50mm wide x 50mm high |
| С | Silicone (STP-C)                | N/A         | 70mm wide x 60mm high |
|   |                                 |             |                       |
| D | Embroidery (EM-CAPSIDE)         | N/A         | 70mm wide x 30mm high |
| D | Digital Transfer Caps (DTC-CAP) | Full Colour | 70mm wide x 60mm high |
| D | Silicone (STP-A)                | N/A         | 30mm wide x 30mm high |
| D | Silicone (STP-B)                | N/A         | 50mm wide x 50mm high |
| D | Silicone (STP-C)                | N/A         | 70mm wide x 60mm high |
|   |                                 | •           |                       |
| Е | Digital Transfer Caps (DTC-CAP) | Full Colour | 50mm wide x 30mm high |